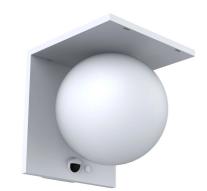

## MOON Solar wall lamp MOONB2

5,2 W - 1000lm - 3000K

| DIMENSIONS | А   | В   | C   |   |
|------------|-----|-----|-----|---|
| 1          | 130 | 137 | 151 | - |

| GENERAL INFORMATIONS        |               |  |  |  |
|-----------------------------|---------------|--|--|--|
| Code                        | MOONB2        |  |  |  |
| Ean                         | 8031453032050 |  |  |  |
| Family                      | MOON          |  |  |  |
| Technology                  | LED           |  |  |  |
| Variant                     | BIANCO        |  |  |  |
| Operating temperature (° C) | -20 + - 40    |  |  |  |
| Years warranty              | 2             |  |  |  |
| (RAL) Colour                | 9016          |  |  |  |
|                             |               |  |  |  |
| LIGHTING DATA               |               |  |  |  |
| Light colour                | WW            |  |  |  |
| ССТ (К)                     | 3000          |  |  |  |
| Luminous )ux (lm)           | 1000          |  |  |  |
| Beam (°)                    | 270           |  |  |  |

## MOON Solar wall lamp MOONB2

5,2W - 1000lm - 3000K

• Outdoor polycarbonate wall light with dusk sensor and PIR presence detector

- Easy installation: mains connection not needed
- Lithium-Ion battery 3,7V, 2000mAh, 7,4Wh
- 4 working mode