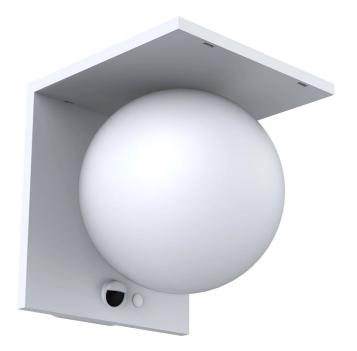

## MOON Solar wall lamp MOONB2

5,2 W - 1000lm - 3000K

| DIMENSIONS | А   | В   | C   |   |
|------------|-----|-----|-----|---|
| 1          | 130 | 137 | 151 | - |

| GENERAL INFORMATIONS        |               |  |  |  |
|-----------------------------|---------------|--|--|--|
| Code                        | MOONB2        |  |  |  |
| Ean                         | 8031453032050 |  |  |  |
| Family                      | MOON          |  |  |  |
| Technology                  | LED           |  |  |  |
| Variant                     | BIANCO        |  |  |  |
| Operating temperature (° C) | -20 + - 40    |  |  |  |
| Years warranty              | 2             |  |  |  |
| (RAL) Colour                | 9016          |  |  |  |
|                             |               |  |  |  |
| LIGHTING DATA               |               |  |  |  |
| Light colour                | WW            |  |  |  |
| ССТ (К)                     | 3000          |  |  |  |
| Luminous )ux (lm)           | 1000          |  |  |  |
| Beam (°)                    | 270           |  |  |  |

## MOON Solar wall lamp MOONB2

5,2W - 1000lm - 3000K

• Outdoor polycarbonate wall light with dusk sensor and PIR presence detector

- Easy installation: mains connection not needed
- Lithium-Ion battery 3,7V, 2000mAh, 7,4Wh
- 4 working mode