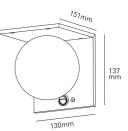

## MOON Solar wall lamp MOONB2

5,2 W - 1000lm - 3000K

| DIMENSIONS | А   | В   | C   |   |
|------------|-----|-----|-----|---|
| 1          | 130 | 137 | 151 | - |

| GENERAL INFORMATIONS        |               |  |  |  |
|-----------------------------|---------------|--|--|--|
| Code                        | MOONB2        |  |  |  |
| Ean                         | 8031453032050 |  |  |  |
| Family                      | MOON          |  |  |  |
| Technology                  | LED           |  |  |  |
| Variant                     | BIANCO        |  |  |  |
| Operating temperature (° C) | -20 + - 40    |  |  |  |
| Years warranty              | 2             |  |  |  |
| (RAL) Colour                | 9016          |  |  |  |
|                             |               |  |  |  |
| LIGHTING DATA               |               |  |  |  |
| Light colour                | WW            |  |  |  |
| ССТ (К)                     | 3000          |  |  |  |
| Luminous )ux (lm)           | 1000          |  |  |  |
| Beam (°)                    | 270           |  |  |  |