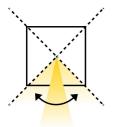

## MARBELLASUN Solar wall lamp MARBELLA9SUNG

9W - 620lm - 4000K

- Outdoor aluminum wall light with dusk sensor and microwave presence detector
- Individually adjustable light beam 0°-95° no tools needed
- Graduated scale to adjust the beam width
- Easy to install: does not require connection to mains energy
- Lithium Ion battery 3.7V-2600mAh, 9.62Wh

Mode 3: The luminaire will always remain on at 10% output (55 lumen) as long as the ambient brightness does not exceed 15 lux.

Down light Regolabile / Adjustable