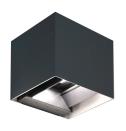

## MARBELLASUN Solar wall lamp MARBELLA9SUNG

9W - 620lm - 4000K

- Outdoor aluminum wall light with dusk sensor and microwave presence detector
- Individually adjustable light beam 0°-95° no tools needed
- Graduated scale to adjust the beam width
- Easy to install: does not require connection to mains energy
- Lithium Ion battery 3.7V-2600mAh, 9.62Wh