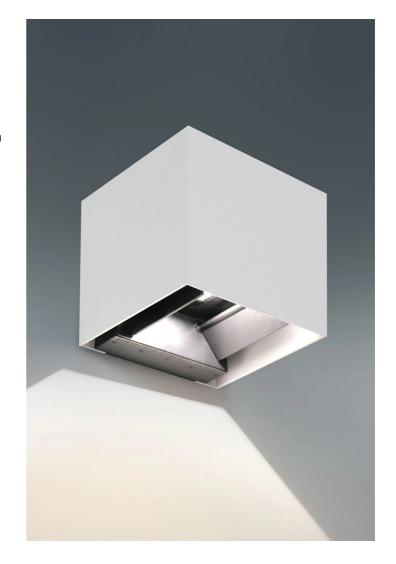

## **MARBELLASUN** Solar wall lamp **MARBELLA9SUNG**

9 W - 620lm - 4000K

C В Α 150 150 150

| GENERAL INFORMATIONS        |                   |
|-----------------------------|-------------------|
| Code                        | MARBELLA9SUNG     |
| Ean                         | 8031453030780     |
| Family                      | MARBELLASUN       |
| Product line                | Applique - SOL    |
| Technology                  | LED               |
| Variant                     | ANTRACITE         |
| Body material               | PLASTIC-ALUMINIUM |
| Diffuser / lens material    | GLASS             |
| Operating temperature (° C) | -20 +40           |
| Years warranty              | 2                 |
|                             |                   |

## MARBELLASUN Solar wall lamp MARBELLA9SUNG

9W - 620lm - 4000K

- Outdoor aluminum wall light with dusk sensor and microwave presence detector
- Individually adjustable light beam 0°-95° no tools needed
- Graduated scale to adjust the beam width
- Easy to install: does not require connection to mains energy
- Lithium Ion battery 3.7V-2600mAh, 9.62Wh