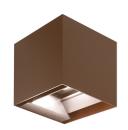

## MARBELLASUN Solar wall lamp MARBELLA9SUNC2 9 W - 610lm - 3000K

|       | DIMENSIONS | А   | В   | C   |
|-------|------------|-----|-----|-----|
|       | 1          | 150 | 150 | 150 |
|       |            |     |     |     |
| _     |            |     |     |     |
| 150mm |            |     |     |     |
| 3     |            |     |     |     |
|       |            |     |     |     |

## MARBELLASUN Solar wall lamp MARBELLA9SUNC2 9W - 610lm - 3000K

• Outdoor aluminum wall light with dusk sensor and microwave presence detector

- Individually adjustable light beam 0°-95° no tools needed
- Graduated scale to adjust the beam width
- Easy to install: does not require connection to mains energy
- Lithium Ion battery 3.7V-2600mAh, 9.62Wh