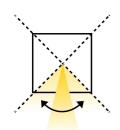

## MARBELLASUN Solar wall lamp MARBELLA9SUNC2 9W - 610lm - 3000K

• Outdoor aluminum wall light with dusk sensor and microwave presence detector

- Individually adjustable light beam 0°-95° no tools needed
- Graduated scale to adjust the beam width
- Easy to install: does not require connection to mains energy
- Lithium Ion battery 3.7V-2600mAh, 9.62Wh

Mode 3: The luminaire will always remain on at 10% output (55 lumen) as long as the ambient brightness does not exceed 15 lux.

Down light Regolabile / *Adjustable* 