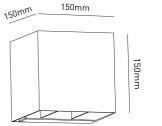

## MARBELLASUN Solar wall lamp MARBELLA9SUNC2 9 W - 610lm - 3000K

|       | DIMENSIONS | А   | В   | C   |
|-------|------------|-----|-----|-----|
|       | 1          | 150 | 150 | 150 |
|       |            |     |     |     |
| _     |            |     |     |     |
| 150mm |            |     |     |     |
| 3     |            |     |     |     |
|       |            |     |     |     |