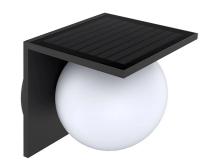

## MOON Solar wall lamp **MOONB**

5,2 W - 1000lm - 4000K

| DIMENSIONS | Α   | В   | C   |
|------------|-----|-----|-----|
| 1          | 130 | 137 | 151 |

| GENERAL INFORMATIONS        |               |  |  |
|-----------------------------|---------------|--|--|
| Code                        | MOONB         |  |  |
| Ean                         | 8031453031152 |  |  |
| Family                      | MOON          |  |  |
| Technology                  | LED           |  |  |
| Variant                     | BIANCO        |  |  |
| Operating temperature (° C) | -20 + - 40    |  |  |
| Years warranty              | 2             |  |  |
| (RAL) Colour                | 9016          |  |  |

## MOON Solar wall lamp MOONB

5,2W - 1000lm - 4000K

- $\bullet$  Outdoor polycarbonate wall light with dusk sensor and PIR presence detector
- Easy installation: mains connection not needed
- Lithium-Ion battery 3,7V, 2000mAh, 7,4Wh
- 4 working mode