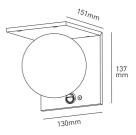

## MOON Solar wall lamp **MOONB**

5,2 W - 1000lm - 4000K

| DIMENSIONS | Α   | В   | C   |
|------------|-----|-----|-----|
| 1          | 130 | 137 | 151 |

| GENERAL INFORMATIONS        |               |  |  |
|-----------------------------|---------------|--|--|
| Code                        | MOONB         |  |  |
| Ean                         | 8031453031152 |  |  |
| Family                      | MOON          |  |  |
| Technology                  | LED           |  |  |
| Variant                     | BIANCO        |  |  |
| Operating temperature (° C) | -20 + - 40    |  |  |
| Years warranty              | 2             |  |  |
| (RAL) Colour                | 9016          |  |  |