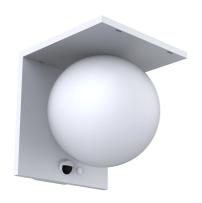

## MOON Solar wall lamp **MOONB**

5,2 W - 1000lm - 4000K

| DIMENSIONS | Α   | В   | C   |
|------------|-----|-----|-----|
| 1          | 130 | 137 | 151 |

| GENERAL INFORMATIONS        |               |  |  |
|-----------------------------|---------------|--|--|
| Code                        | MOONB         |  |  |
| Ean                         | 8031453031152 |  |  |
| Family                      | MOON          |  |  |
| Technology                  | LED           |  |  |
| Variant                     | BIANCO        |  |  |
| Operating temperature (° C) | -20 + - 40    |  |  |
| Years warranty              | 2             |  |  |
| (RAL) Colour                | 9016          |  |  |

## MOON Solar wall lamp MOONB

5,2W - 1000lm - 4000K

- $\bullet$  Outdoor polycarbonate wall light with dusk sensor and PIR presence detector
- Easy installation: mains connection not needed
- Lithium-Ion battery 3,7V, 2000mAh, 7,4Wh
- 4 working mode