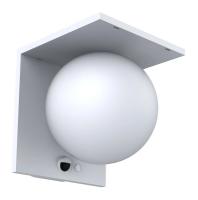

## MOON Solar wall lamp MOONB2

5,2 W - 1000lm - 3000K

| DIMENSIONS | А   | В   | C   |
|------------|-----|-----|-----|
| 1          | 130 | 137 | 151 |

| GENERAL INFORMATIONS        |               |  |  |
|-----------------------------|---------------|--|--|
| Code                        | MOONB2        |  |  |
| Ean                         | 8031453032050 |  |  |
| Family                      | MOON          |  |  |
| Technology                  | LED           |  |  |
| Variant                     | BIANCO        |  |  |
| Operating temperature (° C) | -20 + - 40    |  |  |
| Years warranty              | 2             |  |  |
| (RAL) Colour                | 9016          |  |  |

## MOON Solar wall lamp MOONB2

5,2W - 1000lm - 3000K

- $\bullet$  Outdoor polycarbonate wall light with dusk sensor and PIR presence detector
- Easy installation: mains connection not needed
- Lithium-Ion battery 3,7V, 2000mAh, 7,4Wh
- 4 working mode