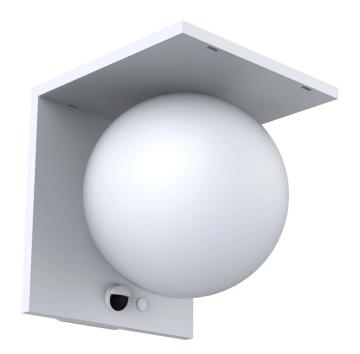

## MOON Solar wall lamp MOONB2

5,2 W - 1000lm - 3000K

| DIMENSIONS | А   | В   | C   |
|------------|-----|-----|-----|
| 1          | 130 | 137 | 151 |

| GENERAL INFORMATIONS        |               |  |  |
|-----------------------------|---------------|--|--|
| Code                        | MOONB2        |  |  |
| Ean                         | 8031453032050 |  |  |
| Family                      | MOON          |  |  |
| Technology                  | LED           |  |  |
| Variant                     | BIANCO        |  |  |
| Operating temperature (° C) | -20 + - 40    |  |  |
| Years warranty              | 2             |  |  |
| (RAL) Colour                | 9016          |  |  |

## MOON Solar wall lamp MOONB2

5,2W - 1000lm - 3000K

- $\bullet$  Outdoor polycarbonate wall light with dusk sensor and PIR presence detector
- Easy installation: mains connection not needed
- Lithium-Ion battery 3,7V, 2000mAh, 7,4Wh
- 4 working mode