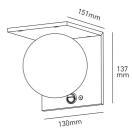

## MOON Solar wall lamp MOONB2

5,2 W - 1000lm - 3000K

| DIMENSIONS | А   | В   | C   |
|------------|-----|-----|-----|
| 1          | 130 | 137 | 151 |

| GENERAL INFORMATIONS        |               |  |  |
|-----------------------------|---------------|--|--|
| Code                        | MOONB2        |  |  |
| Ean                         | 8031453032050 |  |  |
| Family                      | MOON          |  |  |
| Technology                  | LED           |  |  |
| Variant                     | BIANCO        |  |  |
| Operating temperature (° C) | -20 + - 40    |  |  |
| Years warranty              | 2             |  |  |
| (RAL) Colour                | 9016          |  |  |