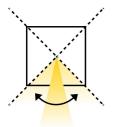

## MARBELLASUN Solar wall lamp MARBELLA9SUNB

9W - 670lm - 4000K

- Outdoor aluminum wall light with dusk sensor and microwave presence detector
- Individually adjustable light beam 0°-95° no tools needed
- Graduated scale to adjust the beam width
- Easy to install: does not require connection to mains energy
- Lithium Ion battery 3.7V-2600mAh, 9.62Wh

Mode 3: The luminaire will always remain on at 10% output (55 lumen) as long as the ambient brightness does not exceed 15 lux.

Down light Regolabile / Adjustable