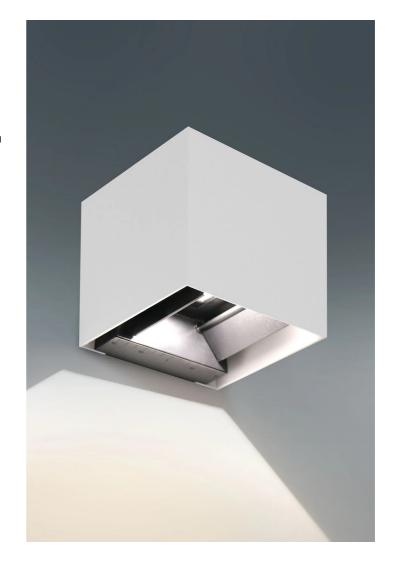

## MARBELLASUN Solar wall lamp MARBELLA9SUNB

9W - 670lm - 4000K

- Outdoor aluminum wall light with dusk sensor and microwave presence detector
- Individually adjustable light beam 0°-95° no tools needed
- Graduated scale to adjust the beam width
- Easy to install: does not require connection to mains energy
- Lithium Ion battery 3.7V-2600mAh, 9.62Wh