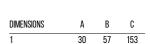

## **CONSTANT CURRENT DRIVER FOR LED PANELS**

## LD3PAND45

45,0 W











| GENERAL INFORMATIONS        |                                           |  |
|-----------------------------|-------------------------------------------|--|
| Code                        | LD3PAND45                                 |  |
| Ean                         | 8031453022785                             |  |
| Family                      | CONSTANT CURRENT<br>DRIVER FOR LED PANELS |  |
| Product line                | DRIVER                                    |  |
| Technology                  | LED                                       |  |
| Operating temperature (° C) | -20 - +40                                 |  |
| Years warranty              | 5                                         |  |

| TECHNICAL FEATURES           |           |  |
|------------------------------|------