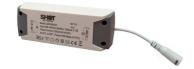

## **CONSTANT CURRENT DRIVER FOR LED PANELS**

## LD3PAND45

45,0 W

| GENERAL INFORMATIONS        |                                           |  |
|-----------------------------|-------------------------------------------|--|
| Code                        | LD3PAND45                                 |  |
| Ean                         | 8031453022785                             |  |
| Family                      | CONSTANT CURRENT<br>DRIVER FOR LED PANELS |  |
| Product line                | DRIVER                                    |  |
| Technology                  | LED                                       |  |
| Operating temperature (° C) | -20 - +40                                 |  |
| Years warranty              | 5                                         |  |