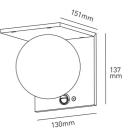

## MOON Solar wall lamp MOONB

5,2 W - 1000lm - 4000K

| DIMENSIONS | Α   | В   | C   |
|------------|-----|-----|-----|
| 1          | 130 | 137 | 151 |

| GENERAL INFORMATIONS        |               |  |  |  |
|-----------------------------|---------------|--|--|--|
| Code                        | MOONB         |  |  |  |
| Ean                         | 8031453031152 |  |  |  |
| Family                      | MOON          |  |  |  |
| Technology                  | LED           |  |  |  |
| Variant                     | BIANCO        |  |  |  |
| Operating temperature (° C) | -20 + - 40    |  |  |  |
| Years warranty              | 2             |  |  |  |
| (RAL) Colour                | 9016          |  |  |  |
|                             |               |  |  |  |
| LIGHTING DATA               |               |  |  |  |
| Light colour                | CW            |  |  |  |
| ССТ (К)                     | 4000          |  |  |  |
| Luminous )ux (lm)           | 1000          |  |  |  |
| Beam (°)                    | 270           |  |  |  |
|                             |               |  |  |  |