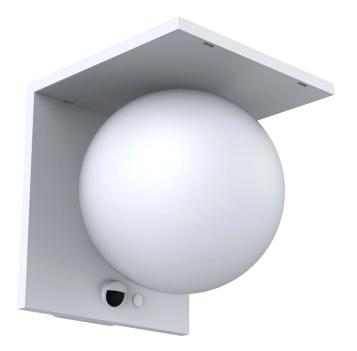

## MOON Solar wall lamp MOONB

5,2 W - 1000lm - 4000K

| DIMENSIONS | Α   | В   | C   |
|------------|-----|-----|-----|
| 1          | 130 | 137 | 151 |

| GENERAL INFORMATIONS        |               |  |  |  |
|-----------------------------|---------------|--|--|--|
| Code                        | MOONB         |  |  |  |
| Ean                         | 8031453031152 |  |  |  |
| Family                      | MOON          |  |  |  |
| Technology                  | LED           |  |  |  |
| Variant                     | BIANCO        |  |  |  |
| Operating temperature (° C) | -20 + - 40    |  |  |  |
| Years warranty              | 2             |  |  |  |
| (RAL) Colour                | 9016          |  |  |  |
|                             |               |  |  |  |
| LIGHTING DATA               |               |  |  |  |
| Light colour                | CW            |  |  |  |
| ССТ (К)                     | 4000          |  |  |  |
| Luminous )ux (lm)           | 1000          |  |  |  |
| Beam (°)                    | 270           |  |  |  |
|                             |               |  |  |  |

## MOON Solar wall lamp MOONB

5,2W - 1000lm - 4000K

• Outdoor polycarbonate wall light with dusk sensor and PIR presence detector

- Easy installation: mains connection not needed
- Lithium-Ion battery 3,7V, 2000mAh, 7,4Wh
- 4 working mode