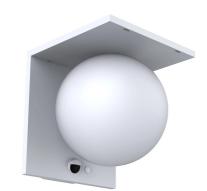

## MOON Solar wall lamp MOONB

5,2 W - 1000lm - 4000K

| DIMENSIONS | Α   | В   | C   |
|------------|-----|-----|-----|
| 1          | 130 | 137 | 151 |

| GENERAL INFORMATIONS        |               |  |  |  |
|-----------------------------|---------------|--|--|--|
| Code                        | MOONB         |  |  |  |
| Ean                         | 8031453031152 |  |  |  |
| Family                      | MOON          |  |  |  |
| Technology                  | LED           |  |  |  |
| Variant                     | BIANCO        |  |  |  |
| Operating temperature (° C) | -20 + - 40    |  |  |  |
| Years warranty              | 2             |  |  |  |
| (RAL) Colour                | 9016          |  |  |  |
|                             |               |  |  |  |
| LIGHTING DATA               |               |  |  |  |
| Light colour                | CW            |  |  |  |
| ССТ (К)                     | 4000          |  |  |  |
| Luminous )ux (lm)           | 1000          |  |  |  |
| Beam (°)                    | 270           |  |  |  |
|                             |               |  |  |  |

## MOON Solar wall lamp MOONB

5,2W - 1000lm - 4000K

• Outdoor polycarbonate wall light with dusk sensor and PIR presence detector

- Easy installation: mains connection not needed
- Lithium-Ion battery 3,7V, 2000mAh, 7,4Wh
- 4 working mode