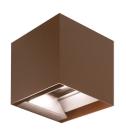

## MARBELLASUN Solar wall lamp MARBELLA9SUNC

9W - 610lm - 4000K

- Outdoor aluminum wall light with dusk sensor and microwave presence detector
- Individually adjustable light beam 0°-95° no tools needed
- Graduated scale to adjust the beam width
- Easy to install: does not require connection to mains energy
- Lithium Ion battery 3.7V-2600mAh, 9.62Wh