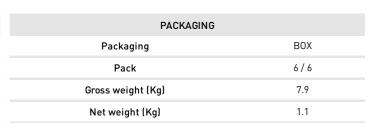

## **MARBELLASUN** Solar wall lamp **MARBELLA9SUNC**

9 W - 610lm - 4000K

| DIMENSIONS | Α   | В   | C   |
|------------|-----|-----|-----|
| 1          | 150 | 150 | 150 |

Release 5/9/2024

| GENERAL INFORMATIONS        |                   |  |
|-----------------------------|-------------------|--|
| Code                        | MARBELLA9SUNC     |  |
| Ean                         | 8031453030797     |  |
| Family                      | MARBELLASUN       |  |
| Product line                | Applique - SOL    |  |
| Technology                  | LED               |  |
| Variant                     | CORTEN            |  |
| Body material               | PLASTIC-ALUMINIUM |  |
| Diffuser / lens material    | GLASS             |  |
| Operating temperature (° C) | -20 +40           |  |
| Years warranty              | 2                 |  |