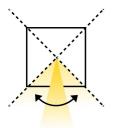

## MARBELLASUN Solar wall lamp MARBELLA9SUNC

9W - 610lm - 4000K

- Outdoor aluminum wall light with dusk sensor and microwave presence detector
- Individually adjustable light beam 0°-95° no tools needed
- Graduated scale to adjust the beam width
- Easy to install: does not require connection to mains energy
- Lithium Ion battery 3.7V-2600mAh, 9.62Wh