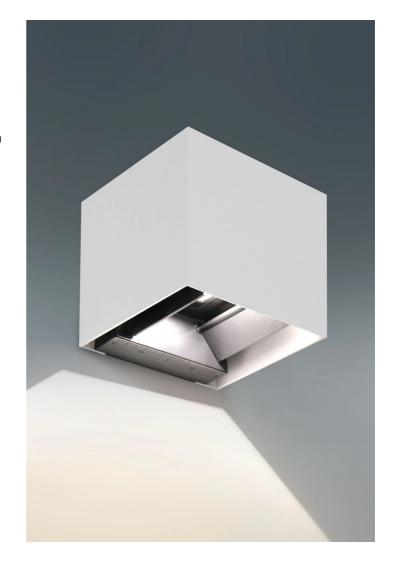

## MARBELLASUN Solar wall lamp MARBELLA9SUNC

9W - 610lm - 4000K

- Outdoor aluminum wall light with dusk sensor and microwave presence detector
- Individually adjustable light beam 0°-95° no tools needed
- Graduated scale to adjust the beam width
- Easy to install: does not require connection to mains energy
- Lithium Ion battery 3.7V-2600mAh, 9.62Wh