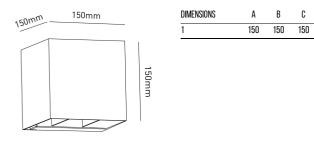

## MARBELLASUN Solar wall lamp MARBELLA9SUNB2 9 W - 670lm - 3000K

C

| GENERAL INFORMATIONS        |                   |
|-----------------------------|-------------------|
| Code                        | MARBELLA9SUNB2    |
| Ean                         | 8031453032142     |
| Family                      | MARBELLASUN       |
| Product line                | Applique - SOL    |
| Technology                  | LED               |
| Variant                     | BIANCO            |
| Body material               | PLASTIC-ALUMINIUM |
| Diffuser / lens material    | GLASS             |
| Operating temperature (° C) | -20 +40           |
| Years warranty              | 2                 |