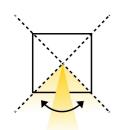

## MARBELLASUN Solar wall lamp MARBELLA9SUNB2

9W - 670lm - 3000K

• Outdoor aluminum wall light with dusk sensor and microwave presence detector

- Individually adjustable light beam 0°-95° no tools needed
- Graduated scale to adjust the beam width
- Easy to install: does not require connection to mains energy
- Lithium Ion battery 3.7V-2600mAh, 9.62Wh